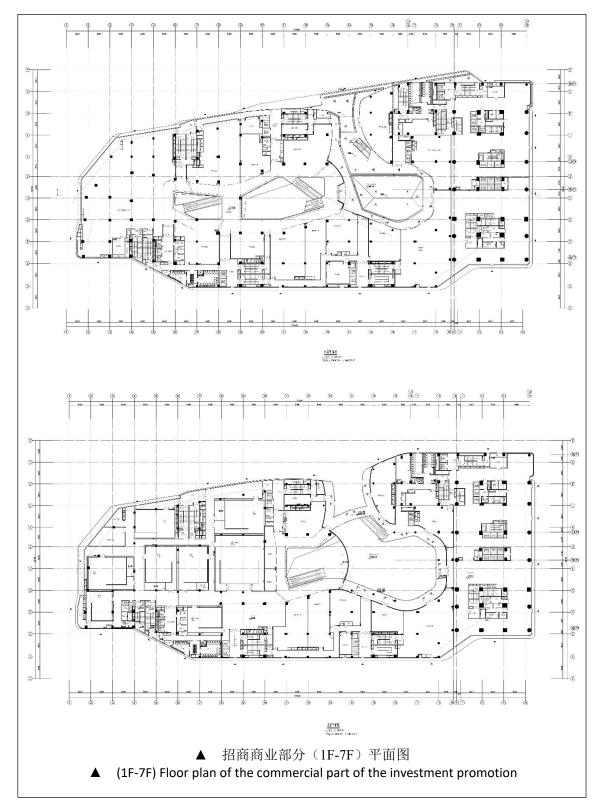

|                                                       |                                              | 44.71                                                                                                                                                 |                                                                                                                                                                                                                                                                                                                                                                                                                                                                                                        |
|-------------------------------------------------------|----------------------------------------------|-------------------------------------------------------------------------------------------------------------------------------------------------------|--------------------------------------------------------------------------------------------------------------------------------------------------------------------------------------------------------------------------------------------------------------------------------------------------------------------------------------------------------------------------------------------------------------------------------------------------------------------------------------------------------|
|                                                       |                                              | Motor parking<br>3,174. This plot<br>其中充电车位 1                                                                                                         |                                                                                                                                                                                                                                                                                                                                                                                                                                                                                                        |
|                                                       |                                              | Building density<br>容积率: 7.27<br>Plot ratio: 7.27<br>绿地率: 25%<br>Green area rate:                                                                     |                                                                                                                                                                                                                                                                                                                                                                                                                                                                                                        |
|                                                       | 业态定位<br>Business format<br>orientation       | 裙房是高端商业部夹层,地上裙The podium is composed of underground, part of the tower.  1-4 层是商业营院,塔楼 A 部分层是酒店。 The 1-4 floors all for catering and cinema, the 9-25 | 业,塔楼由办公、酒店、公寓组成,地下 4 层,局居房 8 层,塔楼 45 层; a high-end commercial building. The tower is offices, hotels, and apartments. It has 4 floors artial mezzanine, 8 floors above ground, and 45 floors 业厅,5-7 层以餐饮、商业为主,南侧 7-层是电影 9-23 层是办公,24-45 层是公寓;塔楼 B 部分 9-24 re commercial business halls, the 5-7 floors are mainly commerce, the 7th floor on the south side is for the 3 floors of part A of the tower are for offices, and the for apartments. The 9-24 floors of part B of the tower                 |
| 发展<br>优势<br>Devel<br>opme<br>nt<br>Adva<br>ntage<br>s | 项目实施依据<br>Project<br>implementation<br>basis | 产业导向<br>Industrial<br>orientation                                                                                                                     | 《昆明市服务经济转型升级创新发展三年行动方案(2019—2021年)》 "Three-year Action Plan for the Transformation, Upgrading, Innovation and Development of Kunming's Service Economy (2019-2021)" 积极发挥政策导向作用,加快楼宇(总部)集群和集聚基地建设,引导企业总部集聚发展。在发展主城区北京路沿线中央商务核心区域的同时,着力打造关上巫家坝片区、滇池路广福路片区、环湖路国际会展中心片区、空港经济区李其片区、彩云路沿线至呈贡区等新兴楼宇(总部)聚集区。以金融、商贸、文化创意、电子商务、会展服务、咨询服务、信息服务等现代服务业为主,积极构建区域性金融总部、大型企业集团总部、高端商贸商务企业总部、跨境电子商务企业总部、文化创意科技研发企业总部、医疗健康服务企业总部等楼宇(总部)集群。盘活各类楼宇资源,以存量促增量,全面发展以商务楼、商业楼、城市综合体、科技孵化器、老旧工业厂房等为依托的楼宇(总部)经济形态。到 2021 年,力争在昆总部 |