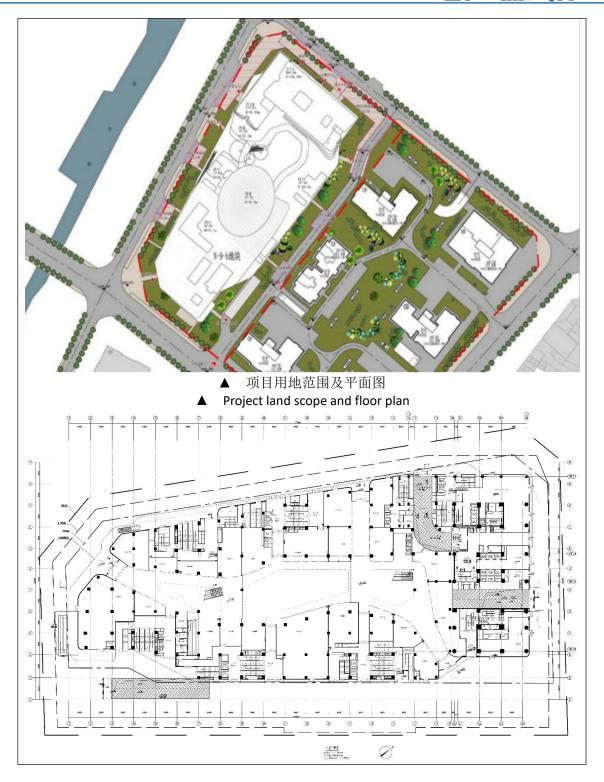

|                                                       |                                              | 44.71                                                                                                                                                 |                                                                                                                                                                                                                                                                                                                                                                                                                                                                                                        |
|-------------------------------------------------------|----------------------------------------------|-------------------------------------------------------------------------------------------------------------------------------------------------------|--------------------------------------------------------------------------------------------------------------------------------------------------------------------------------------------------------------------------------------------------------------------------------------------------------------------------------------------------------------------------------------------------------------------------------------------------------------------------------------------------------|
|                                                       |                                              | Motor parking<br>3,174. This plot<br>其中充电车位 1                                                                                                         |                                                                                                                                                                                                                                                                                                                                                                                                                                                                                                        |
|                                                       |                                              | Building density<br>容积率: 7.27<br>Plot ratio: 7.27<br>绿地率: 25%<br>Green area rate:                                                                     |                                                                                                                                                                                                                                                                                                                                                                                                                                                                                                        |
|                                                       | 业态定位<br>Business format<br>orientation       | 裙房是高端商业部夹层,地上裙The podium is composed of underground, part of the tower.  1-4 层是商业营院,塔楼 A 部分层是酒店。 The 1-4 floors all for catering and cinema, the 9-25 | 业,塔楼由办公、酒店、公寓组成,地下 4 层,局居房 8 层,塔楼 45 层; a high-end commercial building. The tower is offices, hotels, and apartments. It has 4 floors artial mezzanine, 8 floors above ground, and 45 floors 业厅,5-7 层以餐饮、商业为主,南侧 7-层是电影 9-23 层是办公,24-45 层是公寓;塔楼 B 部分 9-24 re commercial business halls, the 5-7 floors are mainly commerce, the 7th floor on the south side is for the 3 floors of part A of the tower are for offices, and the for apartments. The 9-24 floors of part B of the tower                 |
| 发展<br>优势<br>Devel<br>opme<br>nt<br>Adva<br>ntage<br>s | 项目实施依据<br>Project<br>implementation<br>basis | 产业导向<br>Industrial<br>orientation                                                                                                                     | 《昆明市服务经济转型升级创新发展三年行动方案(2019—2021年)》 "Three-year Action Plan for the Transformation, Upgrading, Innovation and Development of Kunming's Service Economy (2019-2021)" 积极发挥政策导向作用,加快楼宇(总部)集群和集聚基地建设,引导企业总部集聚发展。在发展主城区北京路沿线中央商务核心区域的同时,着力打造关上巫家坝片区、滇池路广福路片区、环湖路国际会展中心片区、空港经济区李其片区、彩云路沿线至呈贡区等新兴楼宇(总部)聚集区。以金融、商贸、文化创意、电子商务、会展服务、咨询服务、信息服务等现代服务业为主,积极构建区域性金融总部、大型企业集团总部、高端商贸商务企业总部、跨境电子商务企业总部、文化创意科技研发企业总部、医疗健康服务企业总部等楼宇(总部)集群。盘活各类楼宇资源,以存量促增量,全面发展以商务楼、商业楼、城市综合体、科技孵化器、老旧工业厂房等为依托的楼宇(总部)经济形态。到 2021 年,力争在昆总部 |