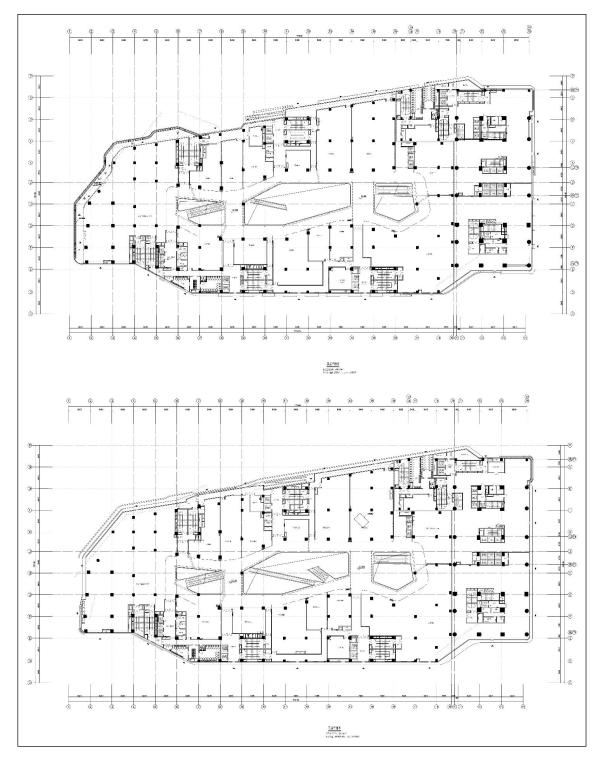

|                                                       |                                              | 44.71                                                                                                                                                 |                                                                                                                                                                                                                                                                                                                                                                                                                                                                                                        |
|-------------------------------------------------------|----------------------------------------------|-------------------------------------------------------------------------------------------------------------------------------------------------------|--------------------------------------------------------------------------------------------------------------------------------------------------------------------------------------------------------------------------------------------------------------------------------------------------------------------------------------------------------------------------------------------------------------------------------------------------------------------------------------------------------|
|                                                       |                                              | Motor parking<br>3,174. This plot<br>其中充电车位 1                                                                                                         |                                                                                                                                                                                                                                                                                                                                                                                                                                                                                                        |
|                                                       |                                              | Building density<br>容积率: 7.27<br>Plot ratio: 7.27<br>绿地率: 25%<br>Green area rate:                                                                     |                                                                                                                                                                                                                                                                                                                                                                                                                                                                                                        |
|                                                       | 业态定位<br>Business format<br>orientation       | 裙房是高端商业部夹层,地上裙The podium is composed of underground, part of the tower.  1-4 层是商业营院,塔楼 A 部分层是酒店。 The 1-4 floors all for catering and cinema, the 9-25 | 业,塔楼由办公、酒店、公寓组成,地下 4 层,局居房 8 层,塔楼 45 层; a high-end commercial building. The tower is offices, hotels, and apartments. It has 4 floors artial mezzanine, 8 floors above ground, and 45 floors 业厅,5-7 层以餐饮、商业为主,南侧 7-层是电影 9-23 层是办公,24-45 层是公寓;塔楼 B 部分 9-24 re commercial business halls, the 5-7 floors are mainly commerce, the 7th floor on the south side is for the 3 floors of part A of the tower are for offices, and the for apartments. The 9-24 floors of part B of the tower                 |
| 发展<br>优势<br>Devel<br>opme<br>nt<br>Adva<br>ntage<br>s | 项目实施依据<br>Project<br>implementation<br>basis | 产业导向<br>Industrial<br>orientation                                                                                                                     | 《昆明市服务经济转型升级创新发展三年行动方案(2019—2021年)》 "Three-year Action Plan for the Transformation, Upgrading, Innovation and Development of Kunming's Service Economy (2019-2021)" 积极发挥政策导向作用,加快楼宇(总部)集群和集聚基地建设,引导企业总部集聚发展。在发展主城区北京路沿线中央商务核心区域的同时,着力打造关上巫家坝片区、滇池路广福路片区、环湖路国际会展中心片区、空港经济区李其片区、彩云路沿线至呈贡区等新兴楼宇(总部)聚集区。以金融、商贸、文化创意、电子商务、会展服务、咨询服务、信息服务等现代服务业为主,积极构建区域性金融总部、大型企业集团总部、高端商贸商务企业总部、跨境电子商务企业总部、文化创意科技研发企业总部、医疗健康服务企业总部等楼宇(总部)集群。盘活各类楼宇资源,以存量促增量,全面发展以商务楼、商业楼、城市综合体、科技孵化器、老旧工业厂房等为依托的楼宇(总部)经济形态。到 2021 年,力争在昆总部 |